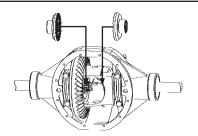

## **Application Guide**

No-Slip Traction System™

With the Powertrax® No-Slip Traction System, you can unleash your performance vehicle's maximum power or give your truck /SUV the ability to get you just about anywhere. Whether you want the added safety of high traction for everyday street use or extreme traction for the most demanding applications, the No-Slip advantage is just a simple upgrade away. Precision synchronization control provides exceptionally smooth and quiet operation. There are no friction clutches to wear out and no special lubricants required. Installs easily in about an hour with no special tools or setup needed. Easily converts your "open", limited-slip or locking differential for superior traction output.