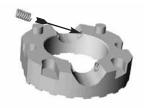

Powertrax® Lock-Right Lockers are brute force devices for rugged truck applications. They provide the best value for greatly increasing the traction of 2-wheel drive and 4x4 trucks and Jeeps. Lock-Right is the first design not requiring complete replacement of the differential case assembly. Installation is simple because the ring and pinion setups are not Installs easily in rear axle, front axle, or both front and rear. Best suited for extreme off-road to severe on-road use. Proven in the most demanding applications worldwide.