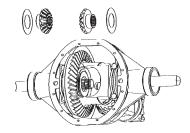

## **Application Guide**

No-Slip Traction System™

With the Powertrax® No-Slip Traction System, you can unleash your performance vehicle's maximum power or give your truck /SUV the ability to get you just about anywhere. Whether you want the added safety of high traction for everyday street use or extreme traction for the most demanding applications, the No-Slip advantage is just a simple upgrade away. Precision synchronization control provides exceptionally smooth and quiet operation. There are no friction clutches to wear out and no special lubricants required. Installs easily in about an hour with no special tools or setup needed. Easily converts your "open", limited-slip or locking differential for superior traction output.