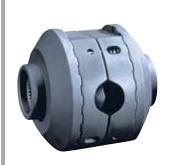

## **Application Guide**

No-Slip Traction System™

With the Powertrax® No-Slip Traction System, you can unleash your performance vehicle's maximum power or give your truck /SUV the ability to get you just about anywhere. Whether you want the added safety of high traction for everyday street use or extreme traction for the most demanding applications, the No-Slip advantage is just a simple upgrade away. Precision synchronization control provides exceptionally smooth and quiet operation. There are no friction clutches to wear out and no special lubricants required. Installs easily in about an hour with no special tools or setup needed. Easily converts your "open", limited-slip or locking differential for superior traction output.

Powertrax® Lock-Right Lockers are brute force devices for rugged truck applications. They provide the best value for greatly increasing the traction of 2-wheel drive and 4x4 trucks and Jeeps. Lock-Right is the first design not requiring complete replacement of the differential case assembly. Installation is simple because the ring and pinion setups are not Installs easily in rear axle, front axle, or both front and rear. Best suited for extreme off-road to severe on-road use. Proven in the most demanding applications worldwide.