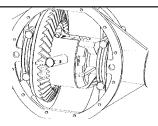

Powertrax® Lock-Right Lockers are brute force devices for rugged truck applications. They provide the best value for greatly increasing the traction of 2-wheel drive and 4x4 trucks and Jeeps. Lock-Right is the first design not requiring complete replacement of the differential case assembly. Installation is simple because the ring and pinion setups are not Installs easily in rear axle, front axle, or both front and rear. Best suited for extreme off-road to severe on-road use. Proven in the most demanding applications worldwide.