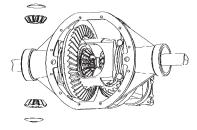

## **Application Guide**

No-Slip Traction System™

With the Powertrax® No-Slip Traction System, you can unleash your performance vehicle's maximum power or give your truck /SUV the ability to get you just about anywhere. Whether you want the added safety of high traction for everyday street use or extreme traction for the most demanding applications, the No-Slip advantage is just a simple upgrade away. Precision synchronization control provides exceptionally smooth and quiet operation. There are no friction clutches to wear out and no special lubricants required. Installs easily in about an hour with no special tools or setup needed. Easily converts your "open", limited-slip or locking differential for superior traction output.