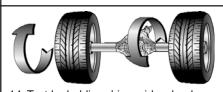

Powertrax® Lock-Right Lockers are brute force devices for rugged truck applications. They provide the best value for greatly increasing the traction of 2-wheel drive and 4x4 trucks and Jeeps. Lock-Right is the first design not requiring complete replacement of the differential case assembly. Installation is simple because the ring and pinion setups are not Installs easily in rear axle, front axle, or both front and rear. Best suited for extreme off-road to severe on-road use. Proven in the most demanding applications worldwide.