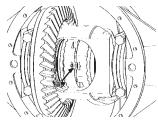

Powertrax® Lock-Right Lockers are brute force devices for rugged truck applications. They provide the best value for greatly increasing the traction of 2-wheel drive and 4x4 trucks and Jeeps. Lock-Right is the first design not requiring complete replacement of the differential case assembly. Installation is simple because the ring and pinion setups are not Installs easily in rear axle, front axle, or both front and rear. Best suited for extreme off-road to severe on-road use. Proven in the most demanding applications worldwide.