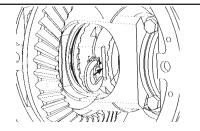

## **Application Guide**

No-Slip Traction System™

With the Powertrax® No-Slip Traction System, you can unleash your performance vehicle's maximum power or give your truck /SUV the ability to get you just about anywhere. Whether you want the added safety of high traction for everyday street use or extreme traction for the most demanding applications, the No-Slip advantage is just a simple upgrade away. Precision synchronization control provides exceptionally smooth and quiet operation. There are no friction clutches to wear out and no special lubricants required. Installs easily in about an hour with no special tools or setup needed. Easily converts your "open", limited-slip or locking differential for superior traction output.