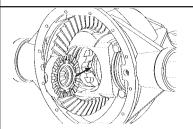

## **Application Guide**

No-Slip Traction System™

With the Powertrax® No-Slip Traction System, you can unleash your performance vehicle's maximum power or give your truck /SUV the ability to get you just about anywhere. Whether you want the added safety of high traction for everyday street use or extreme traction for the most demanding applications, the No-Slip advantage is just a simple upgrade away. Precision synchronization control provides exceptionally smooth and quiet operation. There are no friction clutches to wear out and no special lubricants required. Installs easily in about an hour with no special tools or setup needed. Easily converts your "open", limited-slip or locking differential for superior traction output.