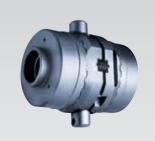

## **Application Guide**

No-Slip Traction System™

With the Powertrax® No-Slip Traction System, you can unleash your performance vehicle's maximum power or give your truck /SUV the ability to get you just about anywhere. Whether you want the added safety of high traction for everyday street use or extreme traction for the most demanding applications, the No-Slip advantage is just a simple upgrade away. Precision synchronization control provides exceptionally smooth and quiet operation. There are no friction clutches to wear out and no special lubricants required. Installs easily in about an hour with no special tools or setup needed. Easily converts your "open", limited-slip or locking differential for superior traction output.

Powertrax® Lock-Right Lockers are brute force devices for rugged truck applications. They provide the best value for greatly increasing the traction of 2-wheel drive and 4x4 trucks and Jeeps. Lock-Right is the first design not requiring complete replacement of the differential case assembly. Installation is simple because the ring and pinion setups are not Installs easily in rear axle, front axle, or both front and rear. Best suited for extreme off-road to severe on-road use. Proven in the most demanding applications worldwide.