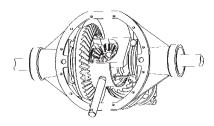

Powertrax® Lock-Right Lockers are brute force devices for rugged truck applications. They provide the best value for greatly increasing the traction of 2-wheel drive and 4x4 trucks and Jeeps. Lock-Right is the first design not requiring complete replacement of the differential case assembly. Installation is simple because the ring and pinion setups are not Installs easily in rear axle, front axle, or both front and rear. Best suited for extreme off-road to severe on-road use. Proven in the most demanding applications worldwide.